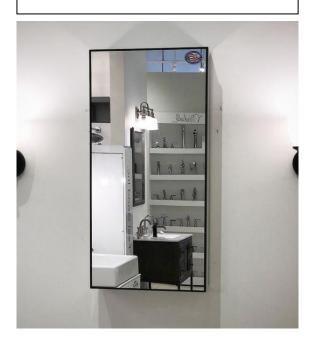

# **MEDICINE CABINET**

MODEL#: MET 2440-1D (1) N

# **METALIKA NARROW COLLECTION**

### **FEATURES:**

- ONE 24X40" FULLY MIRRORED DOOR.
- 1/4" WIDE FRAME.
- MUST SPECIFY LEFT OR RIGHT HINGED DOOR.
- FOUR ADJUSTABLE 3/8" THICK HIGH POLISHED GLASS SHELVES.
- **INFINITELY ADJUSTABLE** SHELVING WITH LOCKDOWN MECHANISM (NO HOLES IN CABINET).
- 165-DEGREE PROPRIETARY SOFT CLOSE HEAVY DUTY HINGES.
- FULL GASKET BEHIND DOOR.
- HIGH RESOLUTION SILVER PLATE GLASS MIRRORS FRONT, BACK OF DOOR AND BACK WALL.
- BACK WALL MIRROR FULLY SEALED.
- PACKED IN FOUR WALL (FOLDED DOUBLE WALL) CORRUGATION.
- SHIPPED FULLY ASSEMBLED.